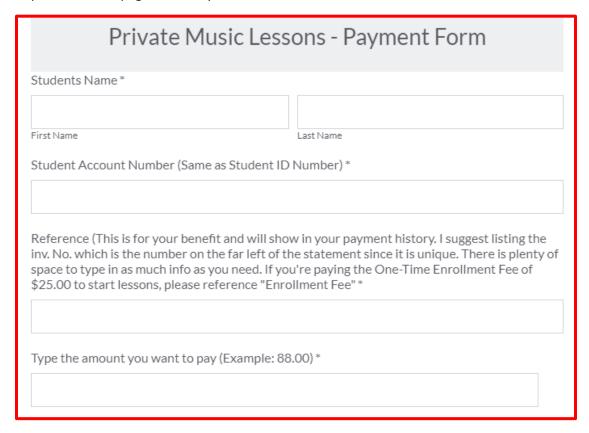

NOTE: The Amount Due shows \$0.00 until you enter the amount you are paying in the Payment Form as shown below.

Skip down on the page to the Payment Form. It will look like this:

Enter student's first and last name, account number, reference and the amount you want to pay.

Then Add To Cart Then Continue to check out.

If you have any questions, please contact the Private Music Lesson Office at 281-897-4076.